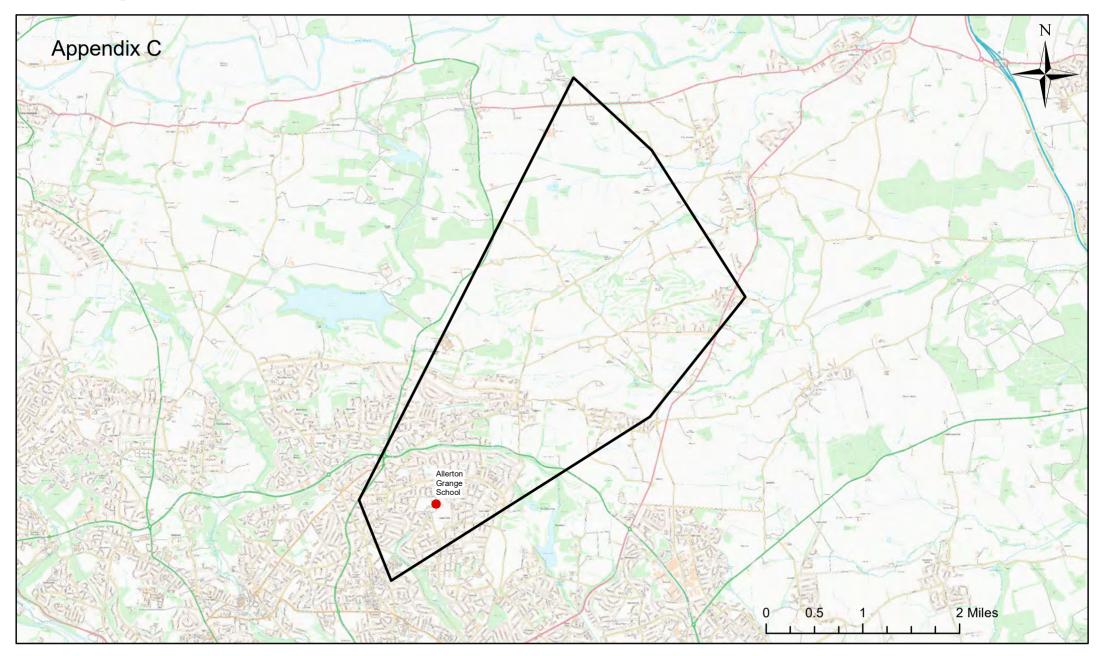

## Allerton Grange School Catchment Area

© Crown Copyright. Leeds City Council - 100019567 (2022) This map produced by the Children's Performance Service, Children's Services, Leeds City Council.

Applicants living in the catchment priority area are not guaranteed a place, but their application would meet the catchment priority of the school's admission policy.