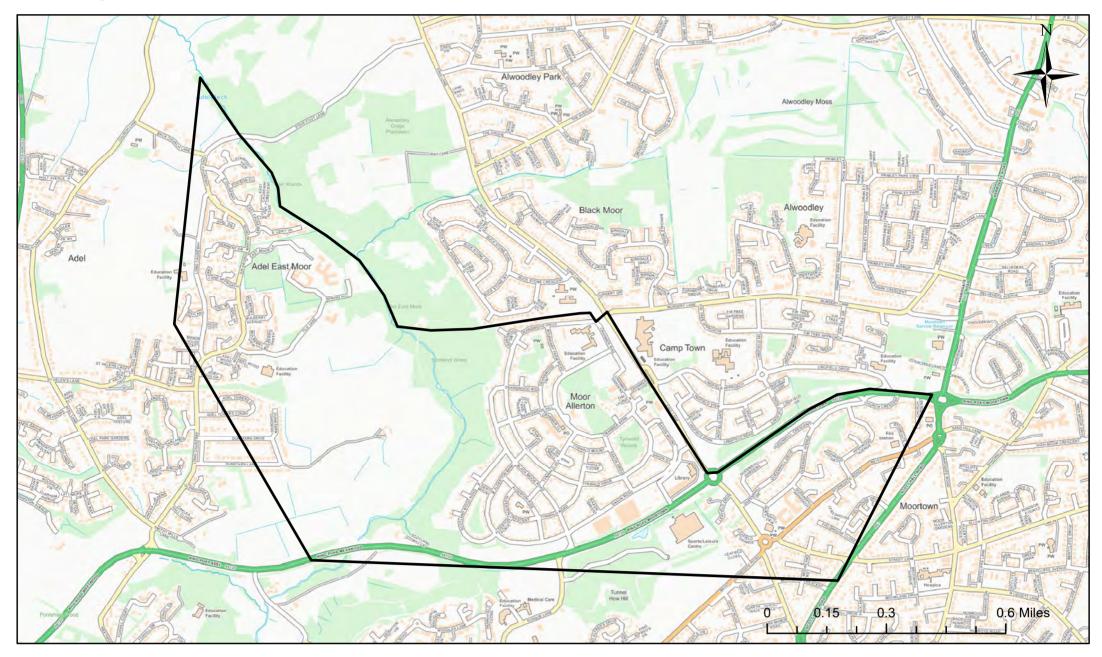

## Allerton High School Zone 2 Catchment Area

Leeds

© Crown Copyright Leeds City Council - 100019567 (2022)

Applicants living in the catchment priority area are not guaranteed a place, but their application would meet the catchment priority of the school's admission policy. The school's catchment area has 2 zones and applicants living in zone 1 are allocated places first, then applicants living in zone 2 of the catchment area.