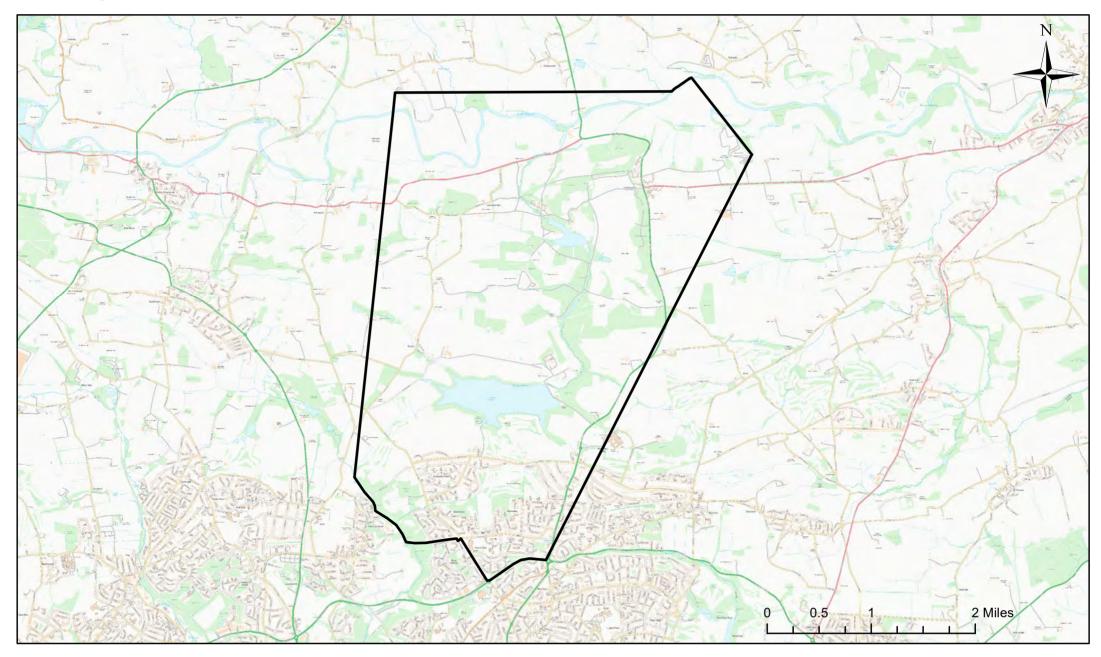

## Allerton High School Zone 2 Catchment Area

Leeds

© Crown Copyright Leeds City Council - 100019567 (2022)

Applicants living in the catchment priority area are not guaranteed a place, but their application would meet the catchment priority of the school's admission policy. The school's catchment area has 2 zones and applicants living in zone 1 are allocated places first, then applicants living in zone 2 of the catchment area.