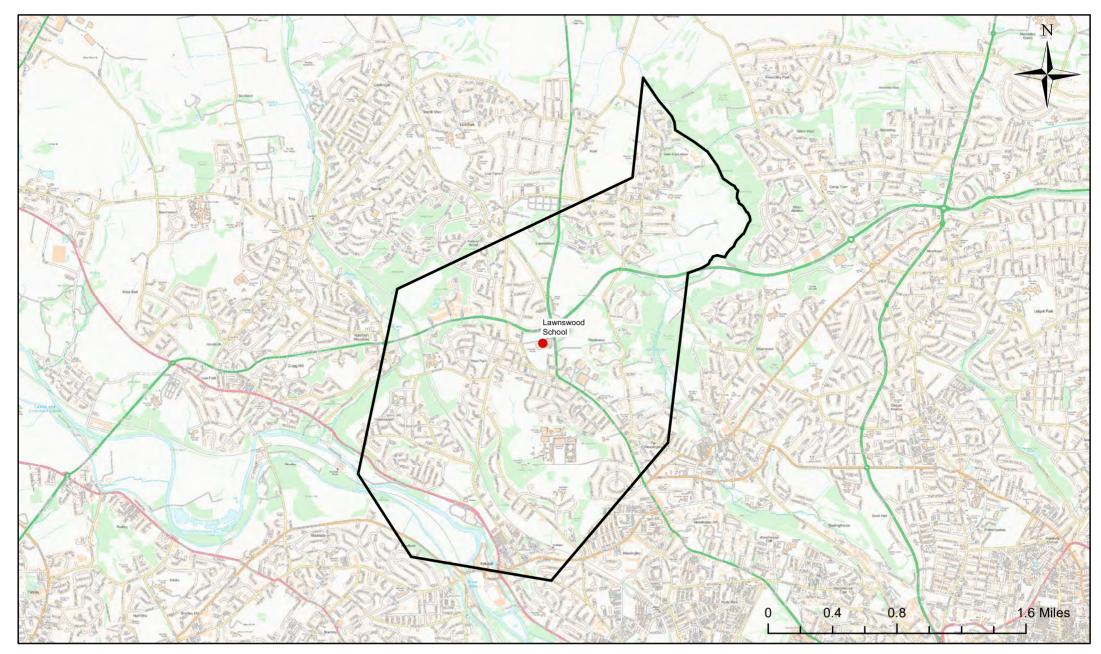

## Lawnswood School Catchment Area

© Crown Copyright. Leeds City Council - 100019567 (2022) This map produced by the Children's Performance Service, Children's Services, Leeds City Council.

Applicants living in the catchment priority area are not guaranteed a place, but their application would meet the catchment priority of the school's admission policy.

Legend School Catchment Area