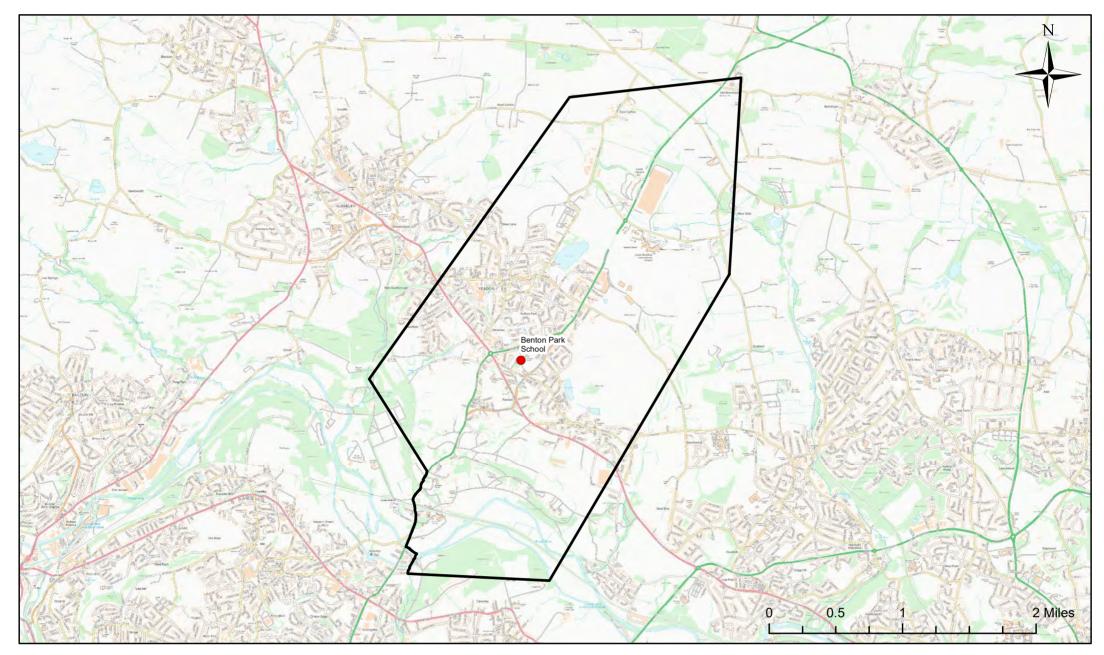

# **Benton Park School Catchment Area**

© Crown Copyright. Leeds City Council - 100019567 (2022) This map produced by the Children's Performance Service, Children's Services, Leeds City Council.

Applicants living in the catchment priority area are not guaranteed a place, but their application would meet the catchment priority of the school's admission policy.

Legend School Catchment Area